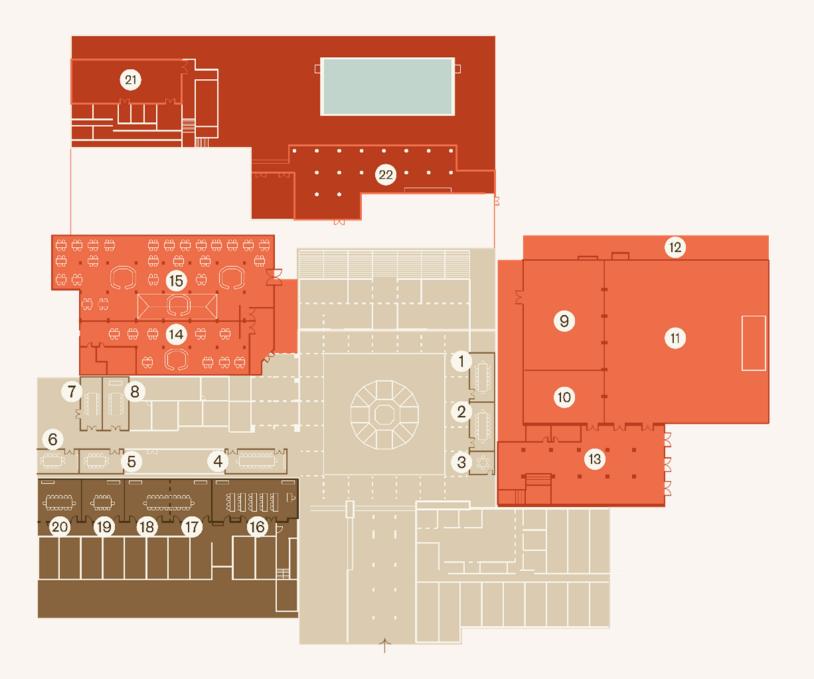

### HALL

- Terral
- 2. Taró
- 3. Moraga
- 4. Amontillado
- 5. Fino
- 6. Generoso
- 7. Manzanilla
- 8. Oloroso

### FLOOR -1

9. Biznaga I 10. Biznaga II

11. Biznaga III

\*Biznaga (I+II+III)

\* Biznaga (I+II)

12. Biznaga Terrace

13. Biznaga Foyer

14. Restaurant

15. Restaurant Terrace

### **MEZZANINE**

16. Bulería

17. Rumba

18. Sevillanas

\*Rumba+Sevillanas

19. Soleá

20. Verdiales

### FLOOR -2

21. Pasión

22. Sol y Sombra Pool Bar

& Restaurant